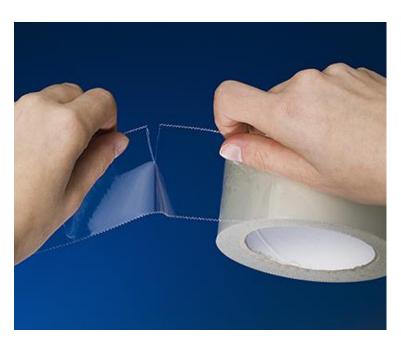

## Serrated edge for easy tearing makes the tape safe to use

- No dispenser, no knife, no scissors
- Impulse item everyone uses tape
- Female friendly easy to use & safe
- Heavy duty 3.2 vs standard 1.8 mil
- Hot or cold weather, inside or out
- High tack, heavy adhesive