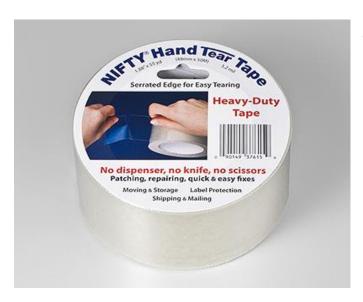

## NIFTY® Hand Tear Tape

## Serrated edge for easy tearing makes the tape safe to use

- No dispenser, no knife, no scissors
- Impulse item everyone uses tape
- Female friendly easy to use & safe
- Heavy duty 3.2 vs standard 1.8 mil
- Hot or cold weather, inside or out
- High tack, heavy adhesive

## Retail friendly packaging for Nifty® Hand Tear Tape

Each roll is individually shrink-wrapped, labeled with a UPC and product information, and ready to peg in your store

T3761RTL

2" x 55 vd

36 rls/cs

\*\*\*\*\*\*\*\*\*\*\*\*\*\*\*\*\*\*\*\*