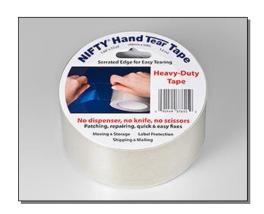

## **NIFTY® Hand Tear Tape**

Serrated edge for easy tearing
No dispenser, no scissors, no knife
Thick, strong tape
Aggressive adhesive
Use inside or out, hot or cold weather
Safe, convenient, easy to use
2" x 55 yd, peggable roll