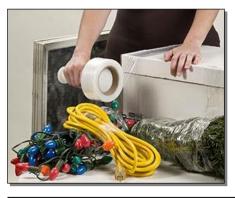

## FLAT TWINE®

Replaces tape, twine, string Ties tighter than twine without a knot

Sticks to itself, not to your stuff – no adhesive residue

Handle on every roll for tension control, tight hold, and 300% stretchability

2" x 650' roll – comes in a floor display or 6 roll case

Merchandise them together – checkout counter, twine/tape, seasonal, Recreational, and/or moving & storage departments

NIFTY® Products
Visit us at www.flattwine.com