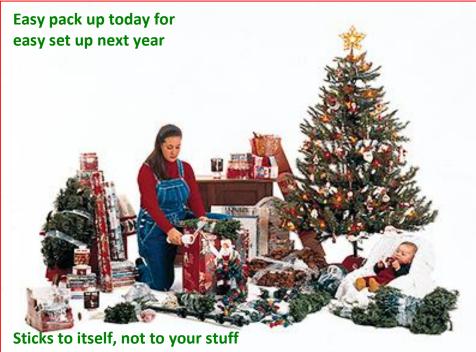

## Wrap up Holiday Decorations with FLAT TWINE<sup>®</sup>

Ties tighter than twine without a knot

## Bundle, compact, protect:

Strings of lights & extension cords

Artificial and live tree pack-up or disposal

Wrapping paper, boxes, pictures, books, decorative items

Great impulse item – put in a bin under your tree displays alongside the ornaments Female friendly – convenient, easy too use, multiple applications Merchandiser on every roll – seasonal, storage, moving, organizing applications Unique handle on every roll – great tension control and 300% stretchability Cross merchandise all year – lawn & garden clean-up, recreation, craft projects Available in 2" x 178' and 2" x 650' rolls – case packs and floor displays Check us out at www.flattwine.com