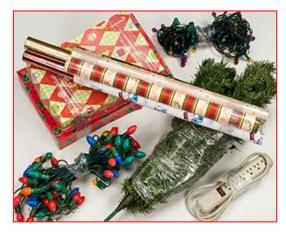

## Bundle, compact, protect:

Strings of lights & extension cords

Artificial and live tree pack-up or disposal

Wrapping paper, boxes, pictures, books, decorative items

Great impulse item – put in a bin under your tree displays alongside the ornaments Female friendly – convenient, easy too use, multiple applications Merchandiser on every roll – seasonal, storage, moving, organizing applications Unique handle on every roll – great tension control and 300% stretchability Cross merchandise all year – lawn & garden clean-up, recreation, craft projects Available in 2" x 178' and 2" x 650' rolls – case packs and floor displays Check us out at www.flattwine.com