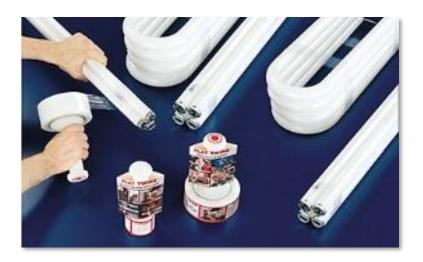

## **In-Store and Contractor Use:**

Great for bundling everything Fluorescent light tubes Screens **Molding Pipes Dowels Ductwork** 

Odd sized millwork

- Easy to apply best product to hold multiple items together
- Tight, secure hold unique handle system on every roll for tensioning
- No adhesive will not mar items, no residue, easy to remove

### Available in 2 convenient sizes:

- 2" x 178' roll fits in your pocket, tool box, glove compartment (FST11)
- 2" x 650' roll stretchability makes it equivalent to 3 rolls of duct tape (FST21)
- Both sizes are available in bulk pack, counter trays, and high impact floor displays