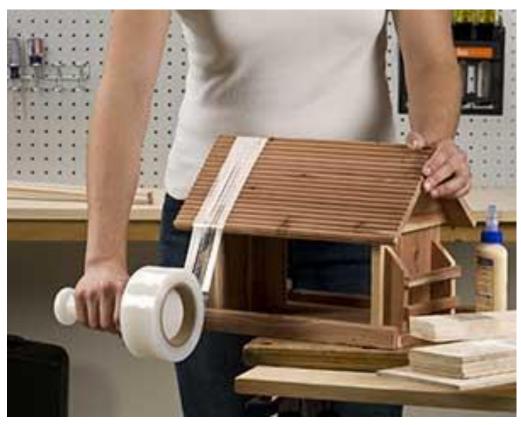

## FLAT TWINE®

Is a great portable vise for all woodworking projects
Hold your project together while the glue is drying – no clamp marks
on the wood & no residue no matter how long you leave it on

- No need for multiple sized and styles of clamps
- No more hassle trying to attach clamp/vise to project or table
- No sticky residue or adhesive sticks only to itself
- Easy one hand application, easy to get the right tension